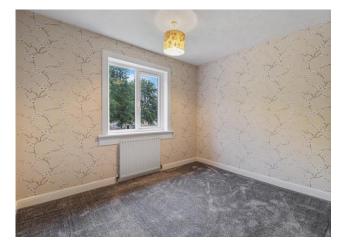

#### Bedroom 1 12' 2" x 10' 9" (3.71m x 3.27m)

Freshly decorated double bedroom with ample space for free-standing bedroom furniture. Window to front and cosy carpet.

#### Bedroom 2 10' 7" x 10' 1" (3.22m x 3.07m)

Rear facing double bedroom of great proportions and finished with a relaxing cherry blossom wallpaper and a grey carpet. Store cupboard houses the boiler

#### Bedroom 3 10' 3" x 7' 2" (3.12m x 2.18m)

Bedroom three is located to the rear of the property. A bright room with ample space for free-standing and also benefits from a built-in store. Fitted grey carpet.