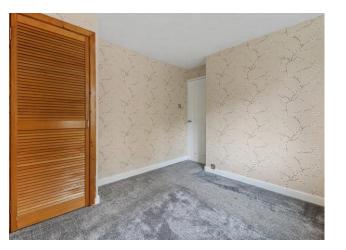

#### Bedroom 2 10' 7" x 10' 1" (3.22m x 3.07m)

Rear facing double bedroom of great proportions and finished with a relaxing cherry blossom wallpaper and a grey carpet. Store cupboard houses the boiler

#### Bedroom 3 10' 3" x 7' 2" (3.12m x 2.18m)

Bedroom three is located to the rear of the property. A bright room with ample space for free-standing and also benefits from a built-in store. Fitted grey carpet.