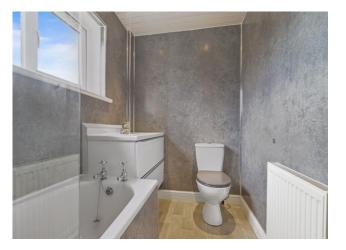

#### Family Bathroom 8' 7" x 5' 1" (2.61m x 1.55m)

Completing the accommodation is the modern family bathroom. Comprising of white three-piece suite with w.c, wash hand basin and bath with shower incorporated above. The elegant, grey wet wall panelling completes the look perfectly. Opaque window to front.