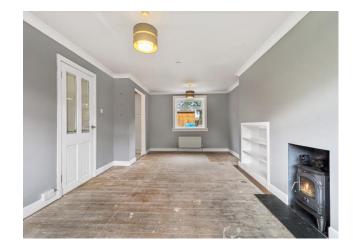

#### **Lounge/Diner** 22' 1" x 11' 3" (6.73m x 3.43m)

Well proportioned lounge/diner decorated in fresh grey tones with lots of space for all the family. A window to front and rear allows an abundance of light to flood the room. A great room for entertaining and the stove makes for cosy nights in. Ample space for a dining table and chairs for enjoying family meals. Semi open plan to the kitchen.