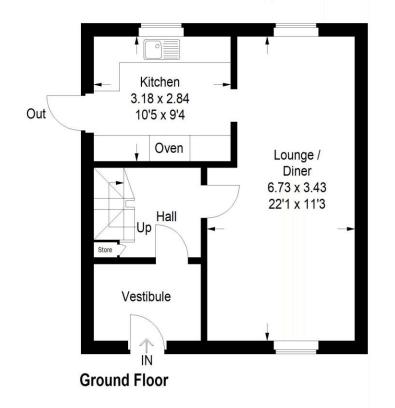

### 17 Shaw Avenue, Armadale

Approximate Gross Internal Area = 85.1 sq m / 916 sq ft

#### **First Floor**

#### **Kitchen** *10' 5" x 9' 4" (3.17m x 2.84m)*

Modern, sleek fitted kitchen with a wide range of base and wall units, complementing worktops and splash back tiling to walls and a co-ordinating tiled floor. Benefiting from the added luxury of integrated oven, hob and fridge/freezer. Space for a free-standing washing machine which is included within the sale price. Window to rear and UPVC door to outside.

#### **Lounge/Diner** 22' 1" x 11' 3" (6.73m x 3.43m)

Well proportioned lounge/diner decorated in fresh grey tones with lots of space for all the family. A window to front and rear allows an abundance of light to flood the room. A great room for entertaining and the stove makes for cosy nights in. Ample space for a dining table and chairs for enjoying family meals. Semi open plan to the kitchen.