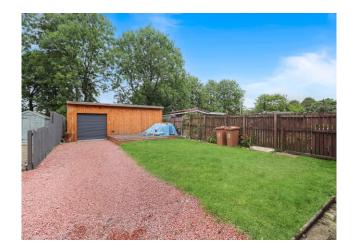

#### Externally

The front garden is enclosed within timber fencing and is laid to lawn. The shared driveway provides off street parking. The rear garden is again laid to lawn and this amazing home benefits further from a timber workshop with roller door which is serviced by power and light.