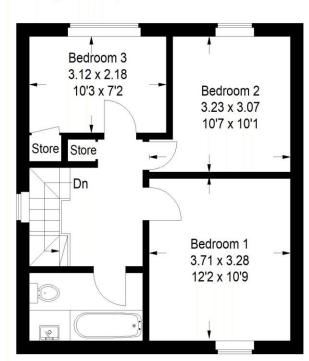

### 17 Shaw Avenue, Armadale

Approximate Gross Internal Area = 85.1 sq m / 916 sq ft

#### **First Floor**

#### Bedroom 1 12' 2" x 10' 9" (3.71m x 3.27m)

Freshly decorated double bedroom with ample space for free-standing bedroom furniture. Window to front and cosy carpet.

#### Bedroom 2 10' 7" x 10' 1" (3.22m x 3.07m)

Rear facing double bedroom of great proportions and finished with a relaxing cherry blossom wallpaper and a grey carpet. Store cupboard houses the boiler

#### Bedroom 3 10' 3" x 7' 2" (3.12m x 2.18m)

Bedroom three is located to the rear of the property. A bright room with ample space for free-standing and also benefits from a built-in store. Fitted grey carpet.