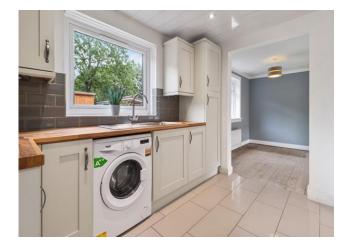

#### **Kitchen** *10' 5" x 9' 4" (3.17m x 2.84m)*

Modern, sleek fitted kitchen with a wide range of base and wall units, complementing worktops and splash back tiling to walls and a co-ordinating tiled floor. Benefiting from the added luxury of integrated oven, hob and fridge/freezer. Space for a free-standing washing machine which is included within the sale price. Window to rear and UPVC door to outside.