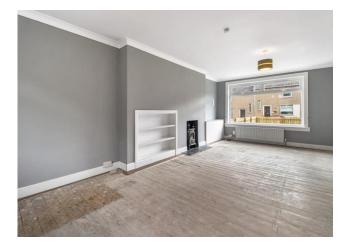

#### **Lounge/Diner** 22' 1" x 11' 3" (6.73m x 3.43m)

Well proportioned lounge/diner decorated in fresh grey tones with lots of space for all the family. A window to front and rear allows an abundance of light to flood the room. A great room for entertaining and the stove makes for cosy nights in. Ample space for a dining table and chairs for enjoying family meals. Semi open plan to the kitchen.