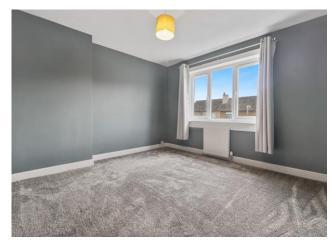

#### Bedroom 1 12' 2" x 10' 9" (3.71m x 3.27m)

Freshly decorated double bedroom with ample space for free-standing bedroom furniture. Window to front and cosy carpet.

#### Bedroom 2 10' 7" x 10' 1" (3.22m x 3.07m)

Rear facing double bedroom of great proportions and finished with a relaxing cherry blossom wallpaper and a grey carpet. Store cupboard houses the boiler

#### Bedroom 3 10' 3" x 7' 2" (3.12m x 2.18m)

Bedroom three is located to the rear of the property. A bright room with ample space for free-standing and also benefits from a built-in store. Fitted grey carpet.