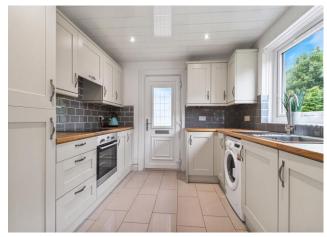

#### **Kitchen** *10' 5" x 9' 4" (3.17m x 2.84m)*

Modern, sleek fitted kitchen with a wide range of base and wall units, complementing worktops and splash back tiling to walls and a co-ordinating tiled floor. Benefiting from the added luxury of integrated oven, hob and fridge/freezer. Space for a free-standing washing machine which is included within the sale price. Window to rear and UPVC door to outside.