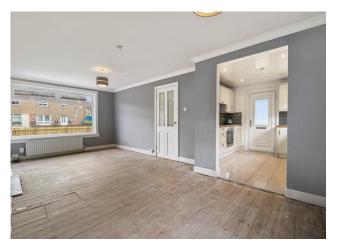

#### **Lounge/Diner** 22' 1" x 11' 3" (6.73m x 3.43m)

Well proportioned lounge/diner decorated in fresh grey tones with lots of space for all the family. A window to front and rear allows an abundance of light to flood the room. A great room for entertaining and the stove makes for cosy nights in. Ample space for a dining table and chairs for enjoying family meals. Semi open plan to the kitchen.

#### **Kitchen** *10' 5" x 9' 4" (3.17m x 2.84m)*

Modern, sleek fitted kitchen with a wide range of base and wall units, complementing worktops and splash back tiling to walls and a co-ordinating tiled floor. Benefiting from the added luxury of integrated oven, hob and fridge/freezer. Space for a free-standing washing machine which is included within the sale price. Window to rear and UPVC door to outside.